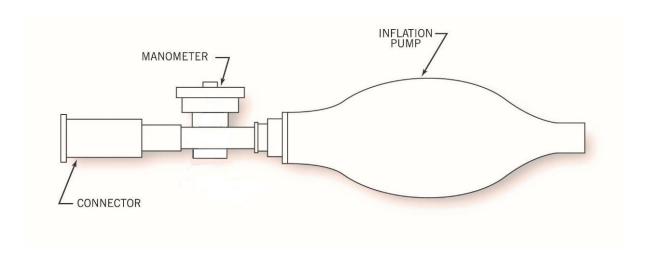

## **BARIATRIC AIR SYRINGE**

**Catalog No. ALT-BA** 

## INDICATIONS:

For gastrointestinal insufflation.

## **INSTRUCTIONS FOR USE:**

- Attach the BARIATRIC AIR SYRINGE to an orogastric tube via the CONNECTOR.
   Alternatively, remove the CONNECTOR and attach the male Luer slip directly to the orogastric tube.
- 2. Compress the INFLATION PUMP slowly and repetitively to inflate the bowel.
- 3. Observe the MANOMETER and inflate until the desired intraluminal pressure is reached.

  DO NOT OVERINFLATE. OVERINFLATION MAY CAUSE GASTROINTESTINAL INJURY.

Non-sterile